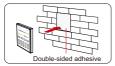

ming<br>Panel Remote Controller | LL-WP-DIM                  | Brightness dimming series    |  |
| 4-Zone CCT Adjust<br>Panel Remote Controller         | LL-WP-CCT                  | CCT adjust series            |  |
| 4-Zone RGB/RGBW<br>Panel Remote Controller           | LL-WP-RGBCCT               | RGB / RGBW series            |  |
| 4-Zone RGB+CCT<br>Panel Remote Controller            | LL-WP-RGBCCT8              | RGB / RGBW<br>RGB+CCT series |  |

# 2. Technical Parameters



#### Powered by 3V(2\*AAA Battery)

Working Temperature: -20-60°C Input Voltage: 3V(2\*AAA Battery) Radio Frequency: 2400-2483.5MHz Modulation Method: GFSK

Transmitting Power: 6dBm Control Distance: 30m Standby Power: 20uA Size: L86mm\*W86mm

## 3. Installation/ Dismantlement

#### Installation/ Dismantlement





# 5. Function of keys

Remark: When touching the button, LED indicating lamp will flash once with different sound(Touch slider with no sound).



### Link / Unlink

Link: First power off, then power on, within 3 seconds touch any of the Zone button 3 times shortly, the link is done when you see the light blinks 3 times. otherwise try again later.

Unlink: First power off , then power on , within 3 seconds touch the linked Zone button or the Master ' I 'button 5 times shortly , the unlink is done when you see the light blinks 9 times, otherwise try again later.



### Link / Unlink

Link: First power off, then power on, within 3 seconds touch any of the Zone button 3 times shortly, the link is done when you see the light blinks 3 times, otherwise try again later.

Unlink: First power of