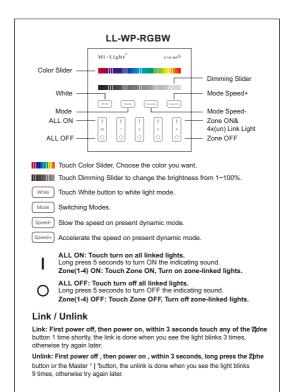

# 5. Function of keys

Remark: When touching the button, LED indicating lamp will flash once with different sound(Touch slider with no sound).

### Link / Unlink

Link: First power off, then power on, within 3 seconds touch any of the Zone button 3 times shortly, the link is done when you see the light blinks 3 times, otherwise try again later.

Unlink: First power off, then power on , within 3 seconds touch the linked Zlone button or the Master '| 'button 5 times shortly, the unlink is done when you see the light blinks 9 times, otherwise try again later.