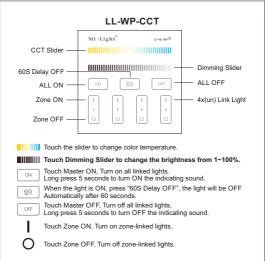

# 5. Function of keys

Remark: When touching the button, LED indicating lamp will flash once with different sound(Touch slider with no sound).

### Link / Unlink

Link: First power off, then power on, within 3 seconds touch any of the Zone button 3 times shortly, the link is done when you see the light blinks 3 times. otherwise try again later.

Unlink: First power off , then power on , within 3 seconds touch the linked Zone button or the Master ' I 'button 5 times shortly , the unlink is done when you see the light blinks 9 times, otherwise try again later.