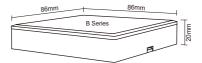

#### Powered by 3V(2\*AAA Battery)

Working Temperature: -20-60°C Input Voltage: 3V(2\*AAA Battery) Radio Frequency: 2400-2483.5MHz Modulation Method: GFSK

Transmitting Power: 6dBm Control Distance: 30m Standby Power: 20uA Size: L86mm\*W86mm