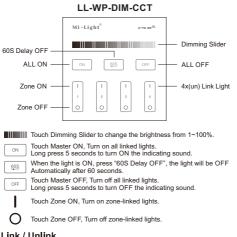

# 5. Function of keys

Remark: When touching the button, LED indicating lamp will flash once with different sound(Touch slider with no sound).

### Link / Unlink

Link: First power off, then power on, within 3 seconds touch any of the Zone button 3 times shortly, the link is done when you see the light blinks 3 times. otherwise try again later.

Unlink: First power off , then power on , within 3 seconds touch the linked Zone button or the Master ' I 'button 5 times shortly , the unlink is done when you see the light blinks 9 times, otherwise try again later.